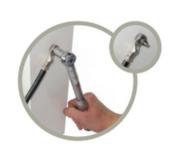

## **Earth Bonding System**

Permanent Equipotential Bonding:

#### **BENEFITS:**

- Reliability, Performance & Longevity.
- Permanent, Weld-Free Electrical Connection.
- Time & Cost Savings.
- Universal Application.
- Suitable for Blind Hole Applications.
- Surface Preparation NOT Needed!
- Training NOT Needed!
- Traceability & Quality.
- High Quality, Repeatable Terminations.
- Can be Used on Uneven Surfaces.
- Suitable for Steel, Stainless Steel & Aluminium Plates.

# 50000

#### **APPLICATIONS:**



RAIL



#### **HOW TO USE:**



**DRILL** 



**SET** 



**CONNECT** 

#### **AUTOMOTIVE**



**SHIPS** 



**OFFSHORE** 

### **TOOLING IMAGES:**





For more information, Contact: SALES@GLENAIR.CO.UK +44 (0) 1623 638 100 WWW.GLENAIR.CO.UK