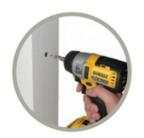

## **Earth Bonding System**

Permanent Equipotential Bonding:

#### **BENEFITS:**

- Reliability, Performance & Longevity.
- Permanent, Weld-Free Electrical Connection.
- Time & Cost Savings.
- Universal Application.
- Suitable for Blind Hole Applications.
- Surface Preparation NOT Needed!
- Training NOT Needed!
- Traceability & Quality.
- High Quality, Repeatable Terminations.
- Can be Used on Uneven Surfaces.
- Suitable for Steel, Stainless Steel & Aluminium Plates.

# 50000

#### **APPLICATIONS:**



RAIL



#### **HOW TO USE:**



**DRILL** 



**SET** 



**CONNECT** 

#### **AUTOMOTIVE**



**SHIPS** 



**OFFSHORE** 

### **TOOLING IMAGES:**





For more information, Contact: SALES@GLENAIR.CO.UK +44 (0) 1623 638 100 WWW.GLENAIR.CO.UK