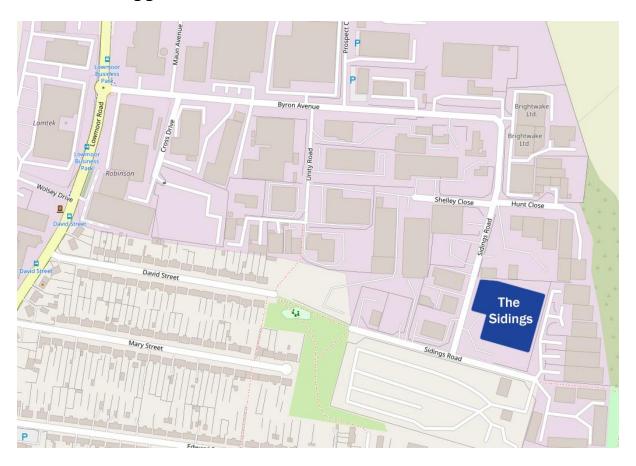

## **Dedicated Logistics Facility**

Alongside our large presence on the Lower Oakham Business Park, we also have a presence on the Lower Business Park in Kirkby in Ashfield, this is our Logistics facility which all incoming goods should arrive to, details can be found below:

# The Sidings

Total Spaces = 60

Glenair the Sidings, Unit 2, Sidings Road, Lowmoor Road Industrial Estate, Kirkby in Ashfield, Nottinghamshire, NG17 7JZ