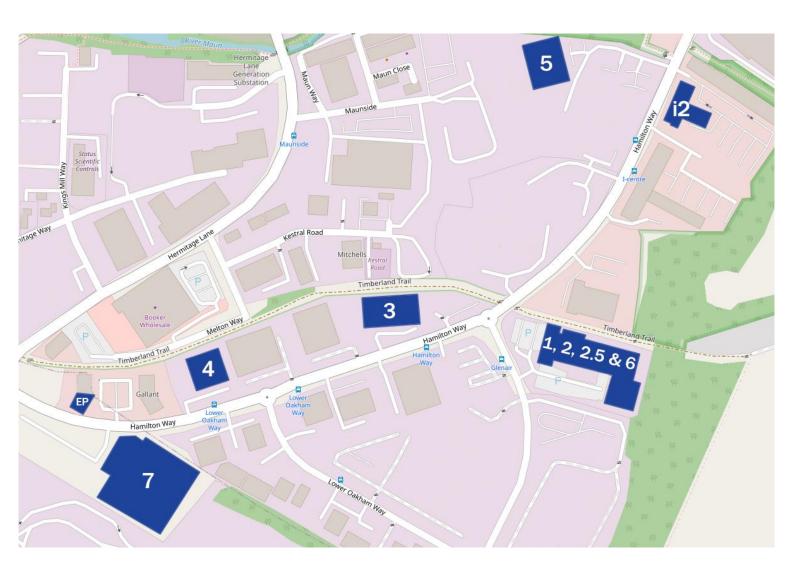

## **UK Site Map**

Below is a map of Glenair UK's presence within the Oakham Business Park with keys as to highlight where each building is located within the estate:

The numbers 1 through 7 shows where each Phase of Glenair is located; the 'EP' shows the location of our Enterprise Court office building, should you need to visit Design, Human Resources or Finance.

# Phase 1, 2, 2.5, & 6:

Total Spaces (Building) = 101

Car share - 4, Reserved - 2, Disabled - 3, Visitor - 4, Kitchen - 1.

Total Spaces (Overspill) = 98

Disabled - 3.

40 Lower Oakham Way - Oakham Business Park - Mansfield - Nottinghamshire - NG18 5BY

#### Phase 3

Total Spaces (Building & Overspill) = 85

Disabled - 3.

31 Hamilton Way - Oakham Business Park - Mansfield - Nottinghamshire - NG18 5BU

#### Phase 4

Total Spaces = 40

Disabled - 1.

Unit 19 Hamilton Way - Oakham Business Park - Mansfield - Nottinghamshire - NG18 5BR

### Phase 5

Total Spaces = 53

Disabled - 2.

Unit 2 Hamilton Place - Hamilton Way - Oakham Business Park - Mansfield - NG18 5FA

#### Phase 7

Total Spaces = 113

Car Share - 8, Disabled - 9.

18 Hamilton Way - Oakham Business Park – Mansfield – Nottinghamshire - NG18 5BU

### **Enterprise Court**

Total Spaces = 22

Suite 5 & 7 - Enterprise Court - Hamilton Way - Oakham Business Park - Mansfield - Nottinghamshire - NG18 5BU

### i2 Mansfield

Total Spaces = 50

i2 Mansfield, Oakham Business Park, Hamilton Way, Mansfield NG18 5BR