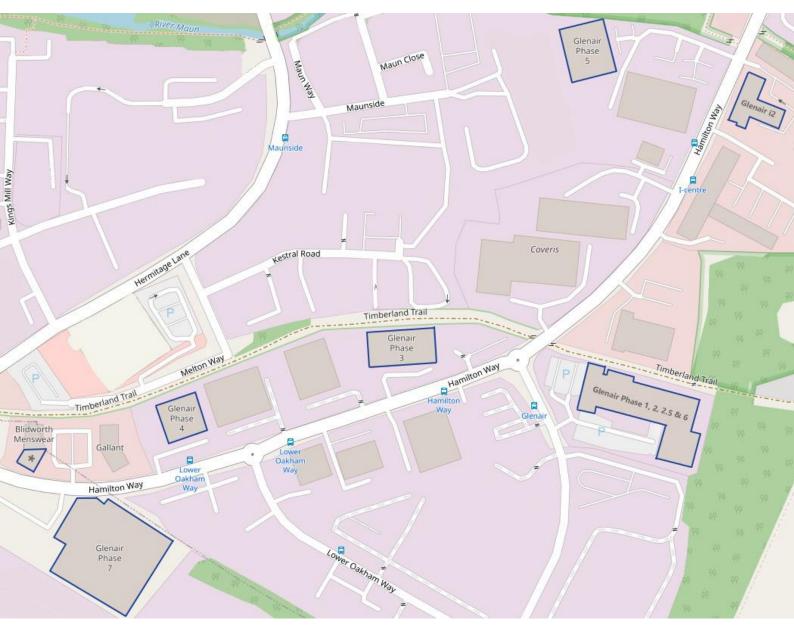

# UK Site Map

Below is a map of Glenair UK's presence within the Oakham Business Park with keys as to highlight where each building is located within the estate:

The blue outlines show where Glenair building is located; the '\*' shows the location of our Enterprise Court office building. Our reception is located at the front of Phase 1 at the top of the stairs in the car park.

# **Parking Information**

Alongside our large presence in the Oakham Business Park, we also have carpark access for all visitors and staff, the details for these are as follows:

# Phase 1, 2, 2.5, & 6:

Total Spaces (Building) = 101 Car share – 4, Reserved – 2, Disabled – 3, Visitor – 4, Kitchen – 1. Total Spaces (Overspill) = 98 Disabled – 3. 40 Lower Oakham Way - Oakham Business Park – Mansfield – Nottinghamshire - NG18 5BY

# Phase 3

Total Spaces (Building & Overspill) = 85

Disabled - 3.

31 Hamilton Way - Oakham Business Park – Mansfield – Nottinghamshire - NG18 5BU

#### Phase 4

Total Spaces = 40

Disabled - 1.

Unit 19 Hamilton Way - Oakham Business Park – Mansfield – Nottinghamshire - NG18 5BR

#### Phase 5

Total Spaces = 53

Disabled - 2.

Unit 2 Hamilton Place - Hamilton Way - Oakham Business Park – Mansfield - NG18 5FA

#### Phase 7

Total Spaces = 113

Car Share – 8, Disabled – 9.

18 Hamilton Way - Oakham Business Park – Mansfield – Nottinghamshire - NG18 5BU

# **Enterprise Court**

Total Spaces = 22

Suite 5 & 7 - Enterprise Court - Hamilton Way - Oakham Business Park - Mansfield - Nottinghamshire - NG18 5BU

# i2 Mansfield

Total Spaces = 50

2<sup>nd</sup> Floor, i2 Mansfield Hamilton Court, Hamilton Way, Oakham Business Park, Mansfield NG18 5BR