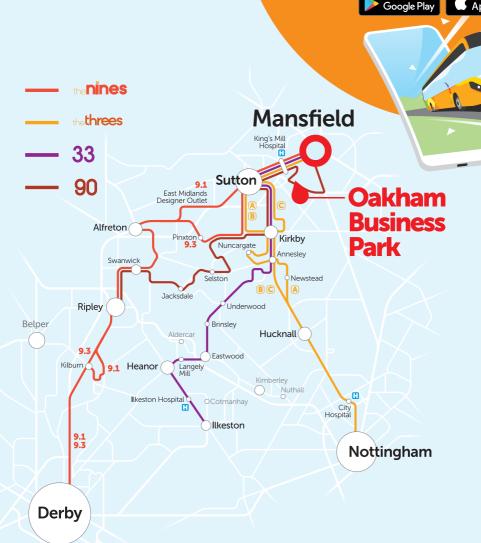

There is an alternative - catch the bus instead! We run high frequency bus services right across the East Midlands to get you to work quickly and comfortably.

turn over to find great savings and fare zones