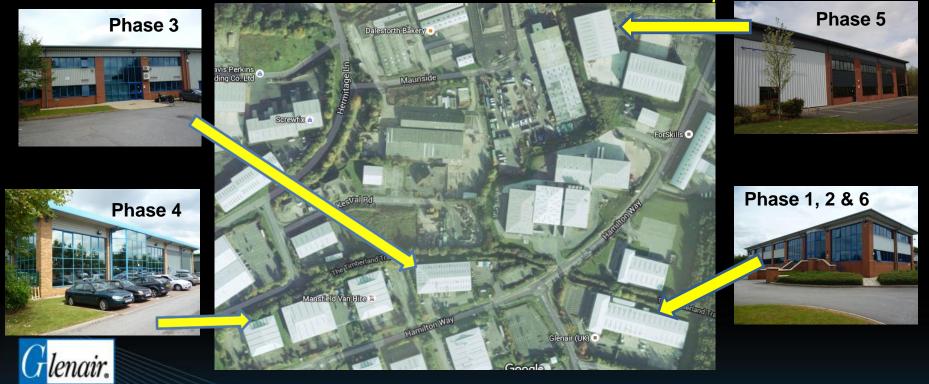

## **Modern Facilities & Equipment**

Oakham Business Park : Over 130,000 sq ft

## Phase 1,2 and 6

### **Facilities: Phase 3**

## Facilities: Phase 4

### **Facilities: Phase 5**

Logistics, Fibre Optics, Circular Connectors, Harnessing, Tooling

- Glendale & Bologna Logistics
- Fibre Optic Lab
- Circular Connector & Filter assembly
- Assembly of UK accessory product
- Moulded Harnessing
- Crimp tooling service and repair
- Heat Shrink Boot manufacture