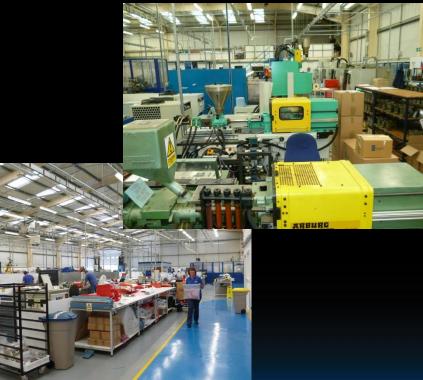

#### Sub-Sea Cell, Moulding, Test Lab

- Insert moulding
- Tool making / Jigs and Fixtures
- Test Lab
- Sub Sea Cell

#### State of the Art Machine Shop

- CNC Milling
- CNC Turning
- CMM Measurement
- Mechanical inspection
- Brazing & Laser Welding
- 2 shifts